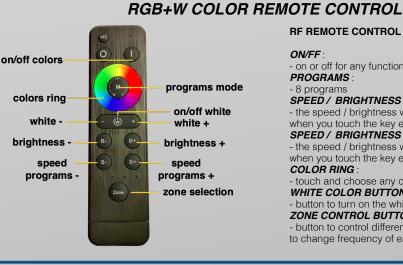

## **RF REMOTE CONTROL FUNCTIONS**

ON/FF - on or off for any function PROGRAMS : - 8 programs SPEED / BRIGHTNESS + : - the speed / brightness will increase speed or brightness when you touch the key each time SPEED / BRIGHTNESS - : - the speed / brightness will decrease speed or brightness when you touch the key each time COLOR RING touch and choose any color which you want WHITE COLOR BUTTON button to turn on the white color led ZONE CONTROL BUTTON - button to control different zones with one rf remote control or to change frequency of each single rf remote control