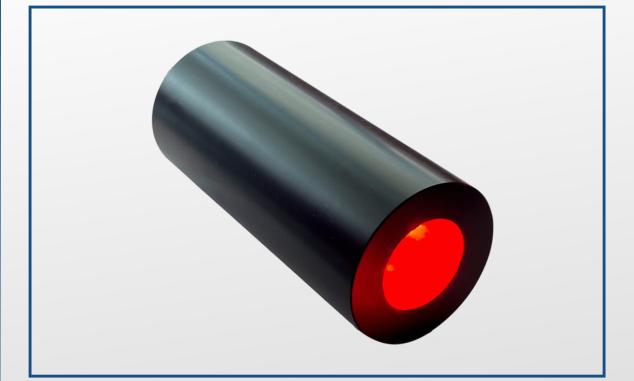

## 9W RGB+W LED LIGHT SOURCE "RF-LRGB+W/LED9"

## "RF-LRGB/+WLED9": 9W RGB+W LED LIGHT SOURCE AND REMOTE CONTROL

The Led light sources LRGB-LED9 Series are produced to be used with glass and pmma optical fibres. These light sources allow you to control the emitted light and color rotation speed, creating spectacular effects through radio frequency control. The light sources are supplied with an electronic device for connection to an unlimited number of led light sources which maintaining the color sync

## **TECHNICAL FEATURES**

9W RGB+W LED high power (red, green, blue + white) Power 9W Fanless cooling IP54 protection (IP65 on request) Led lifespan 50.000 hours Supply voltage: 230V-50/60Hz