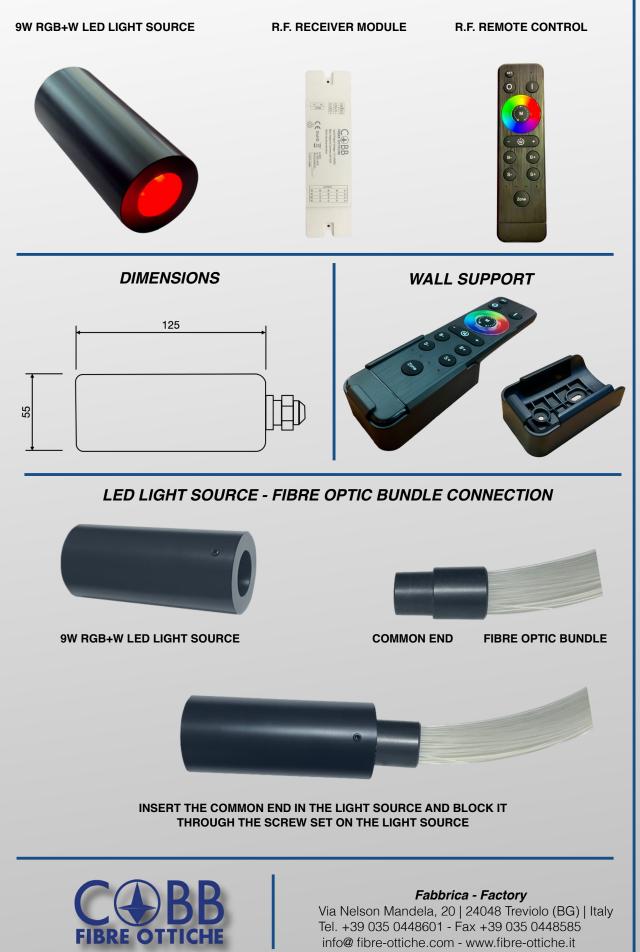

## 9W RGB+W LED LIGHT SOURCE "RF-LRGB+W/LED9"

## "RF-LRGB/+WLED9": 9W RGB+W LED LIGHT SOURCE AND REMOTE CONTROL

The Led light sources LRGB-LED9 Series are produced to be used with glass and pmma optical fibres. These light sources allow you to control the emitted light and color rotation speed, creating spectacular effects through radio frequency control. The light sources are supplied with an electronic device for connection to an unlimited number of led light sources which maintaining the color sync

## **TECHNICAL FEATURES**

9W RGB+W LED high power (red, green, blue + white) Power 9W Fanless cooling IP54 protection (IP65 on request) Led lifespan 50.000 hours Supply voltage: 230V-50/60Hz