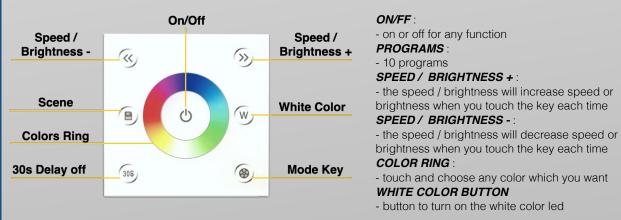

# **C** BB FIBRE OTTICHE

## 9W RGB+W LED LIGHT SOURCE "PT-LRGB+W/LED9"



### "PT-LRGB/+WLED9": 9W RGB+W LED LIGHT SOURCE AND TOUCH PANEL

The Led light sources LRGB-LED9 Series are produced to be used with glass and pmma optical fibres.

These light sources allow you to control the emitted light and color rotation speed, creating spectacular effects through radio frequency control. The light sources are supplied with an electronic device for connection to an unlimited number of led light sources which maintaining the color sync.

#### TECHNICAL FEATURES

9W RGB+W LED high power (red, green, blue + white) Power 9W Fanless cooling IP54 protection (IP65 on request) Led lifespan 50.000 hours Supply voltage: 230V-50/60Hz

#### RGB+W TOUCH PANEL COLOR REMOTE CONTROL TOUCH PANEL FUNCTIONS