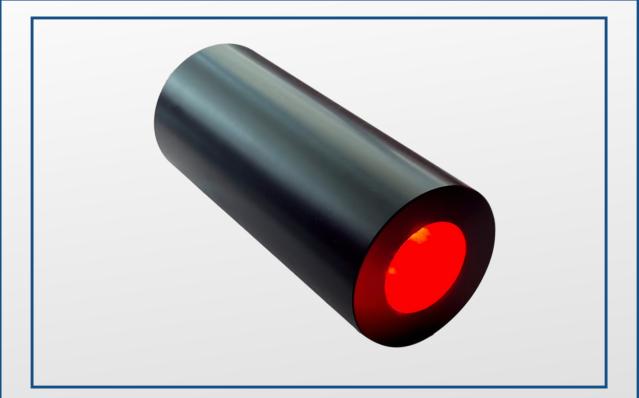

## 9W RGB+W LED LIGHT SOURCE "PT-LRGB+W/LED9"

### "PT-LRGB/+WLED9": 9W RGB+W LED LIGHT SOURCE AND TOUCH PANEL

The Led light sources LRGB-LED9 Series are produced to be used with glass and pmma optical fibres.

These light sources allow you to control the emitted light and color rotation speed, creating spectacular effects through radio frequency control. The light sources are supplied with an electronic device for connection to an unlimited number of led light sources which maintaining the color sync.

#### TECHNICAL FEATURES

9W RGB+W LED high power (red, green, blue + white) Power 9W Fanless cooling IP54 protection (IP65 on request) Led lifespan 50.000 hours Supply voltage: 230V-50/60Hz