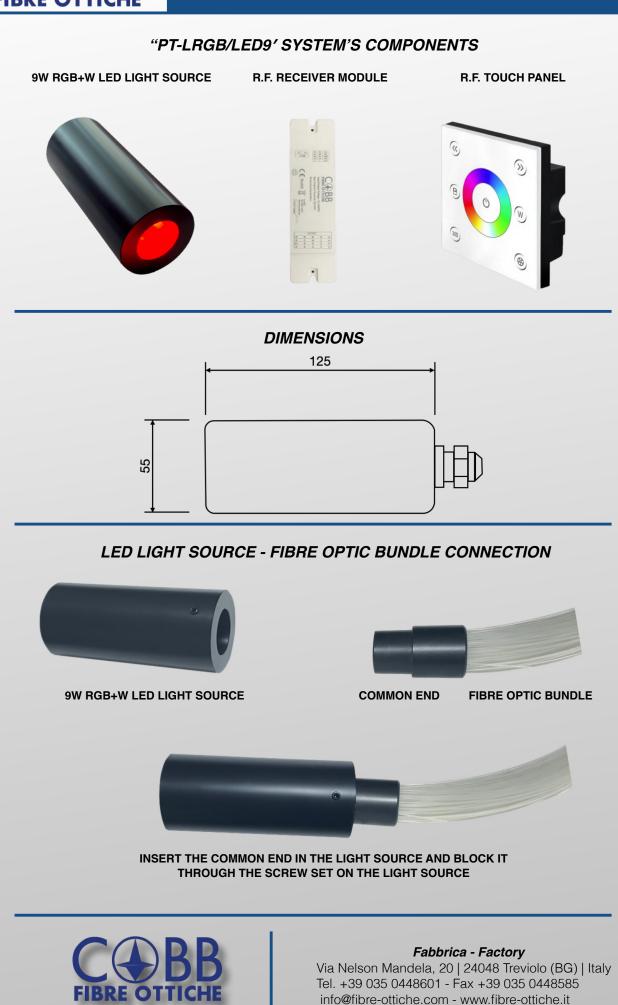

### "PT-LRGB/+WLED9": 9W RGB+W LED LIGHT SOURCE AND TOUCH PANEL

The Led light sources LRGB-LED9 Series are produced to be used with glass and pmma optical fibres.

These light sources allow you to control the emitted light and color rotation speed, creating spectacular effects through radio frequency control. The light sources are supplied with an electronic device for connection to an unlimited number of led light sources which maintaining the color sync.

#### TECHNICAL FEATURES

9W RGB+W LED high power (red, green, blue + white) Power 9W Fanless cooling IP54 protection (IP65 on request) Led lifespan 50.000 hours Supply voltage: 230V-50/60Hz