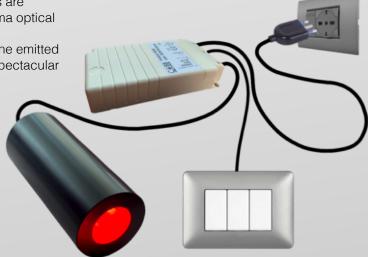

## "BUTTON-LRGB/LED9' SYSTEM'S COMPONENTS

#### **9W RGB LIGHT SOURCE**

**COLOR CONTROL MODULE** 

BUTTON FOR COLOR CONTROL (button not included in the supply)