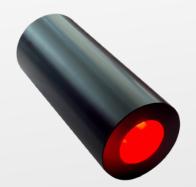

#### **9W RGB LIGHT SOURCE**

**COLOR CONTROL MODULE** 

BUTTON FOR COLOR CONTROL (button not included in the supply)