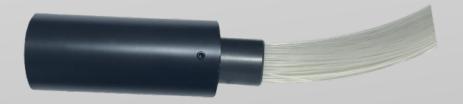

## LED LIGHT SOURCE - FIBRE OPTIC BUNDLE CONNECTION

9W LED LIGHT SOURCE

**COMMON END - FIBER OPTIC BUNDLE** 

INSERT THE COMMON END IN THE LIGHT SOURCE AND BLOCK IT THROUGH THE SCREW SET ON THE LIGHT SOURCE