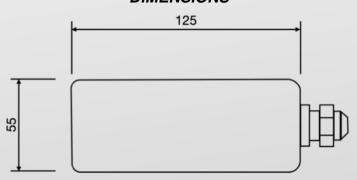

5 on request) Led lifespan 50.000 hours Supply voltage: 230V-50/60Hz



## RGB COLOR CONTROL BUTTON



## **COLOR CONTROL BUTTON FUNCTIONS**

One push-button to control all functions

### SHORT PUSH:

- switch on or switch off

## LONG PUSH:

- color selection / automatic color rotation starts after 20 seconds

#### TWO SHORT PUSHES :

- fixed color choice in automatic color rotation program



### Fabbrica - Factory

Via Nelson Mandela, 20 | 24048 Treviolo (BG) | Italy Tel. +39 035 0448601 - Fax +39 035 0448585 info@ fibre-ottiche.com - www.fibre-ottiche.it



# 9W RGB LED LIGHT SOURCE "BUTTON-LRGB/LED9"

## "BUTTON-LRGB/LED9' SYSTEM'S COMPONENTS

#### **9W RGB LIGHT SOURCE**



**COLOR CONTROL MODULE** 



BUTTON FOR COLOR CONTROL (button not included in the supply)



# **DIMENSIONS**



## LED LIGHT SOURCE - FIBRE OPTIC BUNDLE CONNECTION



9W LED LIGHT SOURCE



**COMMON END - FIBER OPTIC BUNDLE** 



INSERT THE COMMON END IN THE LIGHT SOURCE AND BLOCK IT THROUGH THE SCREW SET ON THE LIGHT SOURCE



## Fabbrica - Factory

Via Nelson Mandela, 20 | 24048 Treviolo (BG) | Italy Tel. +39 035 0448601 - Fax +39 035 0448585 info@ fibre-ottiche.com - www.fibre-ottiche.it