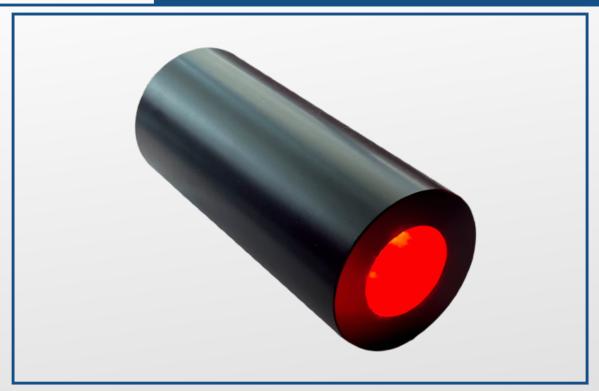

# 9W RGB LED LIGHT SOURCE "BUTTON-LRGB/LED9"

## "BUTTON-LRGB/LED9": 9W RGB LED LIGHT SOURCE COLOR CONTROL BUTTON

The Led light sources LRGB-LED9 Series are produced to be used with glass and pmma optical fibers.

These light sources allow you to control the emitted light and color rotation speed, creating spectacular effects through radio frequency control.

## **TECHNICAL FEATURES**

9W RGB LED high power Fanless cooling IP54 protection (IP65 on request) Led lifespan 50.000 hours Supply voltage: 230V-50/60Hz