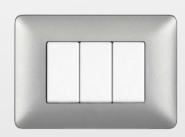

## RGB COLOR CONTROL BUTTON

## **COLOR CONTROL BUTTON FUNCTIONS**

One push-button to control all functions