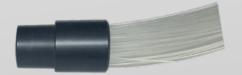

## LED LIGHT SOURCE - FIBRE OPTIC BUNDLE CONNECTION

9W LED LIGHT SOURCE

**COMMON END - FIBER OPTIC BUNDLE** 

INSERT THE COMMON END IN THE LIGHT SOURCE AND BLOCK IT THROUGH THE SCREW SET ON THE LIGHT SOURCE