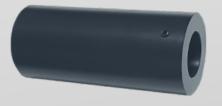

## LED LIGHT SOURCE - FIBRE OPTIC BUNDLE CONNECTION

9W LED LIGHT SOURCE

**COMMON END - FIBER OPTIC BUNDLE** 

INSERT THE COMMON END IN THE LIGHT SOURCE AND BLOCK IT THROUGH THE SCREW SET ON THE LIGHT SOURCE