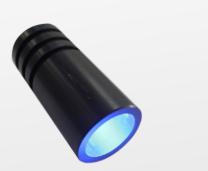

# 3W RGB LED LIGHT SOURCE "BUTTON-LRGB/LED3"

## "BUTTON-LRGB/LED3": 3W RGB LED LIGHT SOURCE COLOR CONTROL BUTTON

The Led light sources LRGB-LED Series are produced to be used with glass and pmma optical fibres.

These light sources allow you to control the emitted.

#### **TECHNICAL FEATURES**

3W RGB LED high power Fanless cooling IP54 protection (IP65 on request) Led lifespan 50.000 hours Supply voltage: 230V-50/60Hz