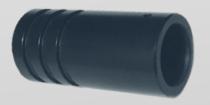

### LED LIGHT SOURCE - FIBRE OPTIC BUNDLE CONNECTION

**3W RGB LED LIGHT SOURCE** 

**COMMON END** 

**FIBRE OPTIC BUNDLE** 

INSERT THE COMMON END IN THE LIGHT SOURCE AND BLOCK IT THROUGH THE SCREW SET ON THE LIGHT SOURCE