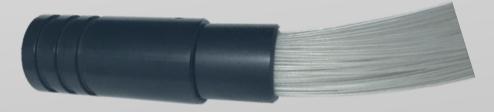

### LED LIGHT SOURCE - FIBRE OPTIC BUNDLE CONNECTION

**3W RGB LED LIGHT SOURCE** 

**COMMON END** 

**FIBRE OPTIC BUNDLE** 

INSERT THE COMMON END IN THE LIGHT SOURCE AND BLOCK IT THROUGH THE SCREW SET ON THE LIGHT SOURCE