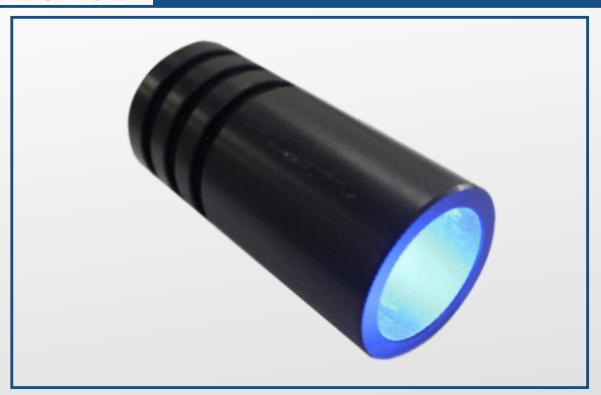

# 3W RGB LED LIGHT SOURCE "BUTTON-LRGB/LED3"

## "BUTTON-LRGB/LED3": 3W RGB LED LIGHT SOURCE COLOR CONTROL BUTTON

The Led light sources LRGB-LED Series are produced to be used with glass and pmma optical fibres.

These light sources allow you to control the emitted.

#### **TECHNICAL FEATURES**

3W RGB LED high power Fanless cooling IP54 protection (IP65 on request) Led lifespan 50.000 hours Supply voltage: 230V-50/60Hz