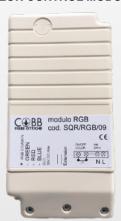

### "BUTTON-LRGB/LED3" SYSTEM'S COMPONENTS

**3W RGB LED LIGHT SOURCE** 

**COLOR CONTROL MODULE** 

BUTTON FOR COLOR CONTROL (button not included in the supply)