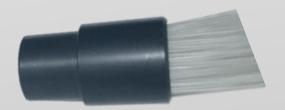

### LED LIGHT SOURCE - FIBRE OPTIC BUNDLE CONNECTION

**3W RGB LED LIGHT SOURCE** 

**COMMON END** 

**FIBRE OPTIC BUNDLE** 

INSERT THE COMMON END IN THE LIGHT SOURCE AND BLOCK IT THROUGH THE SCREW SET ON THE LIGHT SOURCE