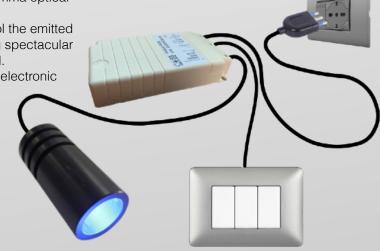

### "BUTTON-LRGB/LED3" SYSTEM'S COMPONENTS

**3W RGB LED LIGHT SOURCE** 

**COLOR CONTROL MODULE** 

BUTTON FOR COLOR CONTROL (button not included in the supply)

These light sources allow you to control the emitted light and color rotation speed, creating spectacular effects through radio frequency control.

The light sources are supplied with an electronic device for connection to an unlimited number of led light sources which maintaining the color sync.