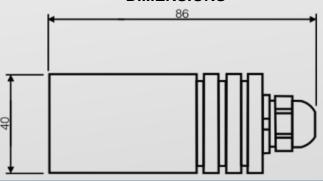

equest) Led lifespan 50.000 hours Supply voltage: 230V-50/60Hz



### RGB COLOR CONTROL BUTTON



#### **COLOR CONTROL BUTTON FUNCTIONS**

One push-button to control all functions

#### SHORT PUSH:

- switch on or switch off

#### LONG PUSH:

- color selection / automatic color rotation starts after 20 seconds

### TWO SHORT PUSHES:

- fixed color choice in automatic color rotation program



### Fabbrica - Factory

Via Nelson Mandela, 20 | 24048 Treviolo (BG) | Italy Tel. +39 035 0448601 - Fax +39 035 0448585 info@fibre-ottiche.com - www.fibre-ottiche.it



# 3W RGB LED LIGHT SOURCE "BUTTON-LRGB/LED3"

### "BUTTON-LRGB/LED3" SYSTEM'S COMPONENTS

**3W RGB LED LIGHT SOURCE** 



**COLOR CONTROL MODULE** 



BUTTON FOR COLOR CONTROL (button not included in the supply)



### **DIMENSIONS**



### LED LIGHT SOURCE - FIBRE OPTIC BUNDLE CONNECTION



**3W RGB LED LIGHT SOURCE** 



**COMMON END** 

**FIBRE OPTIC BUNDLE** 



INSERT THE COMMON END IN THE LIGHT SOURCE AND BLOCK IT THROUGH THE SCREW SET ON THE LIGHT SOURCE



Fabbrica - Factory

Via Nelson Mandela, 20 | 24048 Treviolo (BG) | Italy Tel. +39 035 0448601 - Fax +39 035 0448585 info@fibre-ottiche.com - www.fibre-ottiche.it