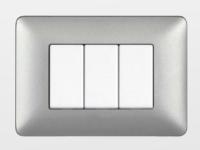

### RGB COLOR CONTROL BUTTON

#### **COLOR CONTROL BUTTON FUNCTIONS**

One push-button to control all functions