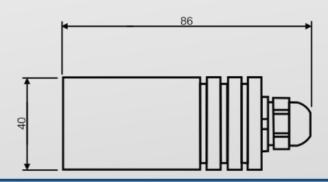

rony of the colors.

### **TECHNICAL FEATURES**

RGB+W led (red, green, blue + white)
Power 3W
Fanless cooling
LED life 50,000 hours
IP54 illuminator protection (IP65 on request)
Mains power supply 220-240VAC / 50-60Hz

### COLOR CONTROL VIA DMX SIGNAL





#### **FUNCTIONS CONTROL BY DMX SIGNAL**

Electronic card interface for the control and programming of scenographies through DMX 512 signal on four channels: red, green, blue and white.



# Fabbrica - Factory

Via Nelson Mandela, 20 | 24048 Treviolo (BG) | Italy Tel. +39 035 0448601 - Fax +39 035 0448585 info@fibre-ottiche.com - www.fibre-ottiche.it



# 3W RGB+W LED LIGHT SOURCE "DMX-LRGB+W/LED3"

### "DMX-LRGB+W/LED3" SYSTEM'S COMPONENTS

3W RBG+W LED LIGHT SOURCE

DMX INTERFACE

POWER SUPPLY DMX INTERFACE







### **DIMENSIONS**



## LED LIGHT SOURCE - FIBRE OPTIC BUNDLE CONNECTION







**COMMON END** 

FIBRE OPTIC BUNDLE



INSERT THE COMMON END IN THE LIGHT SOURCE AND BLOCK IT THROUGH THE SCREW SET ON THE LIGHT SOURCE



### Fabbrica - Factory

Via Nelson Mandela, 20 | 24048 Treviolo (BG) | Italy Tel. +39 035 0448601 - Fax +39 035 0448585 info@fibre-ottiche.com - www.fibre-ottiche.it