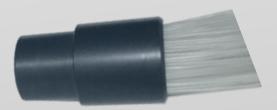

## LED LIGHT SOURCE - FIBRE OPTIC BUNDLE CONNECTION

**COMMON END** 

FIBRE OPTIC BUNDLE

INSERT THE COMMON END IN THE LIGHT SOURCE AND BLOCK IT THROUGH THE SCREW SET ON THE LIGHT SOURCE