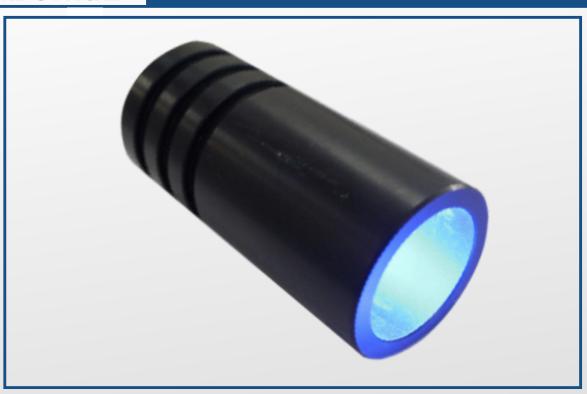

### COLOR CONTROL VIA DMX SIGNAL

#### **FUNCTIONS CONTROL BY DMX SIGNAL**

Electronic card interface for the control and programming of scenographies through DMX 512 signal on four channels: red, green, blue and white.

### "DMX-LRGB+W/LED3" SYSTEM'S COMPONENTS

3W RBG+W LED LIGHT SOURCE

DMX INTERFACE

POWER SUPPLY DMX INTERFACE