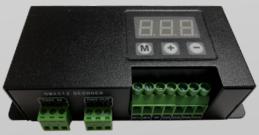

### "DMX-LRGB+W/LED3" SYSTEM'S COMPONENTS

3W RBG+W LED LIGHT SOURCE

DMX INTERFACE

POWER SUPPLY DMX INTERFACE

The Led light sources are already prepared thanks to the integrated electronics, for connection to an unlimited number of illuminators while maintaining the synchrony of the colors.