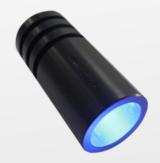

### "DMX-LRGB+W/LED3" COMPLETE SYSTEM: 3W RBG+W LED LIGHT SOURCE

The illuminators of the "Led LRGB+W" series are produced for use with both glass optical fibers and synthetic optical fibers.

The "LRGB+W" Led light sources allow you to control the color of the light emitted and the speed of color rotation, creating scenographic effects via radio frequency remote control.

### **TECHNICAL FEATURES**

RGB+W led (red, green, blue + white)
Power 3W
Fanless cooling
LED life 50,000 hours
IP54 illuminator protection (IP65 on request)
Mains power supply 220-240VAC / 50-60Hz

### "DMX-LRGB+W/LED3" SYSTEM'S COMPONENTS

3W RBG+W LED LIGHT SOURCE

DMX INTERFACE

POWER SUPPLY DMX INTERFACE