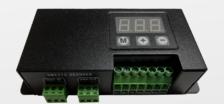

### COLOR CONTROL VIA DMX SIGNAL

#### **FUNCTIONS CONTROL BY DMX SIGNAL**

Electronic card interface for the control and programming of scenographies through DMX 512 signal on four channels: red, green, blue and white.

### "DMX-LRGB+W/LED3" SYSTEM'S COMPONENTS

3W RBG+W LED LIGHT SOURCE

DMX INTERFACE

POWER SUPPLY DMX INTERFACE