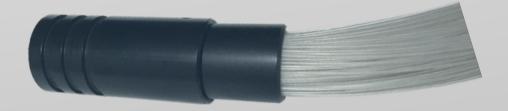

## LED LIGHT SOURCE - FIBRE OPTIC BUNDLE CONNECTION

**COMMON END** 

FIBRE OPTIC BUNDLE

INSERT THE COMMON END IN THE LIGHT SOURCE AND BLOCK IT THROUGH THE SCREW SET ON THE LIGHT SOURCE