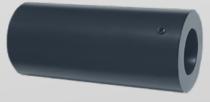

### LED LIGHT SOURCE - FIBRE OPTIC BUNDLE CONNECTION

9W RGB+W LED LIGHT SOURCE

COMMON END

FIBRE OPTIC BUNDLE

INSERT THE COMMON END INTO THE LED LIGHT SOURCE AND LOCK THROUGH THE SCREW SET ON THE LIGHT SOURCE