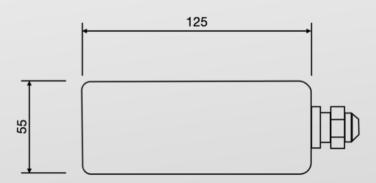

*TECHNICAL FEATURES**

RGB+W led (red, green, blue + white)
Power 9W
Fanless cooling
LED life 50,000 hours
IP54 illuminator protection (IP65 on request)
Mains power supply 220-240VAC / 50-60Hz

# **COLOR CONTROL VIA DMX SIGNAL**





### SIGNAL CONTROL FUNCTIONS DMX

Electronic card interface for the control and programming of scenographies through DMX 512 signal on four channels: red, green, blue and white.



# Fabbrica - Factory

Via Nelson Mandela, 20 | 24048 Treviolo (BG) | Italy Tel. +39 035 0448601 - Fax +39 035 0448585 info@fibre-ottiche.com - www.fibre-ottiche.it



# "DMX-LRGB+W/LED9" RGB+W LED LIGHT SOURCE

# INDIVIDUAL COMPONENTS THAT MAKE UP THE "DMX-LRGB + W / LED9" LIGHTING SYSTEM

9W RGB+W LED LIGHT SOURCE

DMX INTERFACE

POWER SUPPLY DMX INTERFACE







# **DIMENSIONS**



### LED LIGHT SOURCE - FIBRE OPTIC BUNDLE CONNECTION



9W RGB+W LED LIGHT SOURCE



COMMON END

FIBRE OPTIC BUNDLE



INSERT THE COMMON END INTO THE LED LIGHT SOURCE AND LOCK THROUGH THE SCREW SET ON THE LIGHT SOURCE



# Fabbrica - Factory

Via Nelson Mandela, 20 | 24048 Treviolo (BG) | Italy Tel. +39 035 0448601 - Fax +39 035 0448585 info@fibre-ottiche.com - www.fibre-ottiche.it