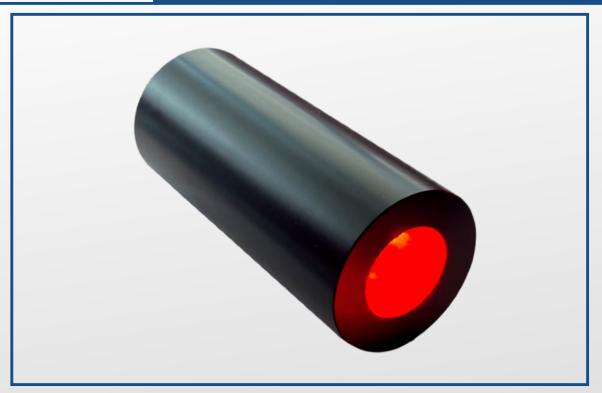

# "DMX-LRGB+W/LED9" RGB+W LED LIGHT SOURCE

## "DMX-LRGB+W/LED9" COMPLETE SYSTEM: 9W RGB+W LED LIGHT SOURCE

The led light sources of the "Led LRGB + W" series are produced for use with both glass optical fibers and synthetic optical fibers.

The led light sources "LRGB + W" allow you to control the color of the light emitted and the speed of color rotation, creating scenographic effects via radio frequency remote control, rf touch panel, dali and dmx. The illuminators are already prepared thanks to the integrated electronics, for connection to an unlimited number of illuminators while maintaining the synchrony of the colors.

#### **TECHNICAL FEATURES**

RGB+W led (red, green, blue + white)
Power 9W
Fanless cooling
LED life 50,000 hours
IP54 illuminator protection (IP65 on request)
Mains power supply 220-240VAC / 50-60Hz