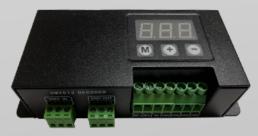

# **COLOR CONTROL VIA DMX SIGNAL**

### SIGNAL CONTROL FUNCTIONS DMX

Electronic card interface for the control and programming of scenographies through DMX 512 signal on four channels: red, green, blue and white.