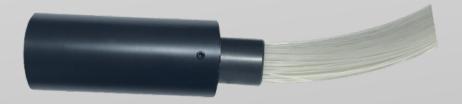

### LED LIGHT SOURCE - FIBRE OPTIC BUNDLE CONNECTION

9W RGB+W LED LIGHT SOURCE

COMMON END

FIBRE OPTIC BUNDLE

INSERT THE COMMON END INTO THE LED LIGHT SOURCE AND LOCK THROUGH THE SCREW SET ON THE LIGHT SOURCE