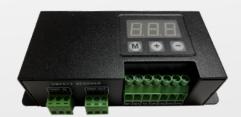

# **COLOR CONTROL VIA DMX SIGNAL**

### SIGNAL CONTROL FUNCTIONS DMX

Electronic card interface for the control and programming of scenographies through DMX 512 signal on four channels: red, green, blue and white.

# INDIVIDUAL COMPONENTS THAT MAKE UP THE "DMX-LRGB + W / LED9" LIGHTING SYSTEM

9W RGB+W LED LIGHT SOURCE

DMX INTERFACE

POWER SUPPLY DMX INTERFACE