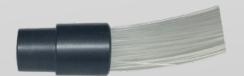

### LED LIGHT SOURCE - FIBRE OPTIC BUNDLE CONNECTION

9W RGB+W LED LIGHT SOURCE

COMMON END

FIBRE OPTIC BUNDLE

INSERT THE COMMON END INTO THE LED LIGHT SOURCE AND LOCK THROUGH THE SCREW SET ON THE LIGHT SOURCE