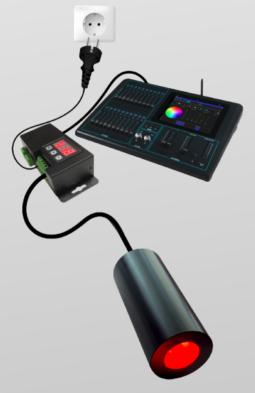

# INDIVIDUAL COMPONENTS THAT MAKE UP THE "DMX-LRGB + W / LED9" LIGHTING SYSTEM

9W RGB+W LED LIGHT SOURCE

DMX INTERFACE

POWER SUPPLY DMX INTERFACE